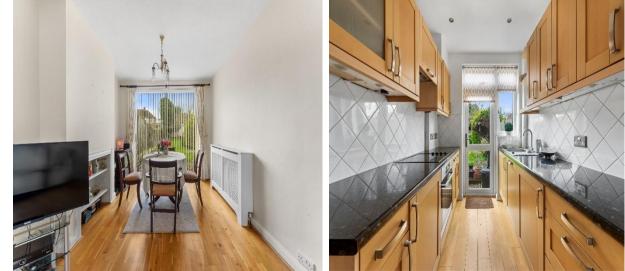

## Kitchen -9' 0" x 6' 11" (2.74m x 2.11m)

Range of Shaker-style wall-mounted units with matching cupboard and drawers below, inset stainless steel sink and drainer, work surfaces, tiled upstand, integrated oven with hob and extractor fan above, integrated dishwasher, washing machine and fridge, cupboard housing boiler, wood flooring, double glazed door and window to garden, fitted blinds.