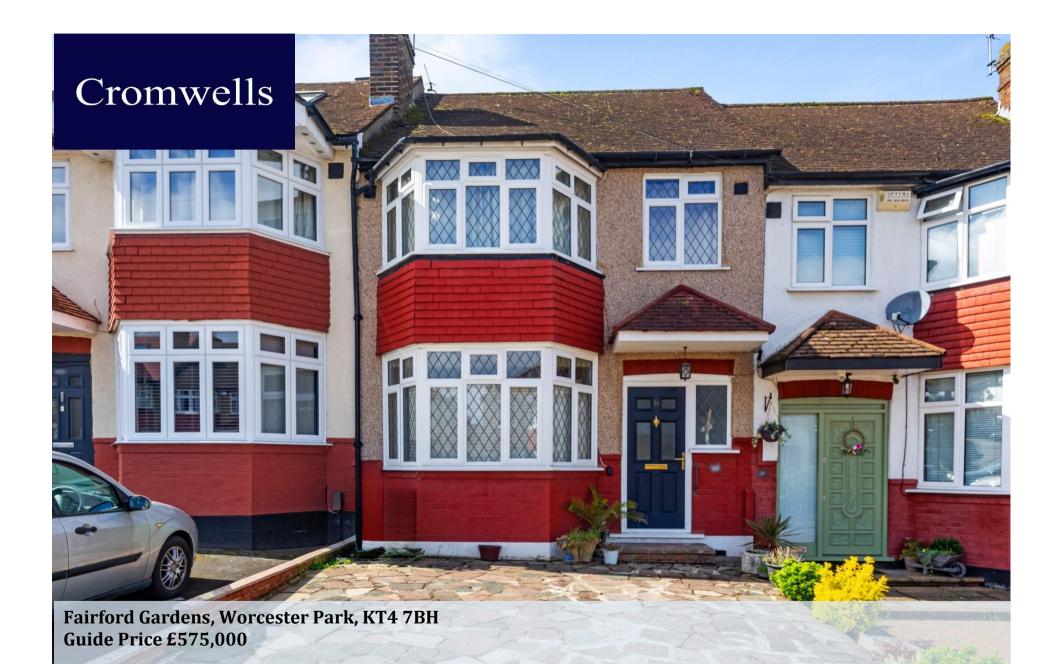

Offered with NO ONWARD CHAIN and situated on a desirable tree-lined road is this 3 bedroom family home. Ideally placed within 0.6 miles of Worcester Park mainline station, a well stocked high street, access to Stoneleigh Broadway, along with being in walking distance of The Mead and Auriol Schools, both highly regarded by the community. The property offers scope to extend (stpp) and making it your own, however it already benefits from a bright lounge/diner, 2 double bedrooms, large bathroom, South West facing rear garden, off street parking and garage. Internal viewing comes highly recommended.

Council Tax - D Tenure - Freehold Square Foot – 1139 sq ft ( 105.8 sq m )

Brabham Court,45 Central Road Worcester Park Surrey KT4 8EA

020 8337 6603 admin@cromwellswpark.com