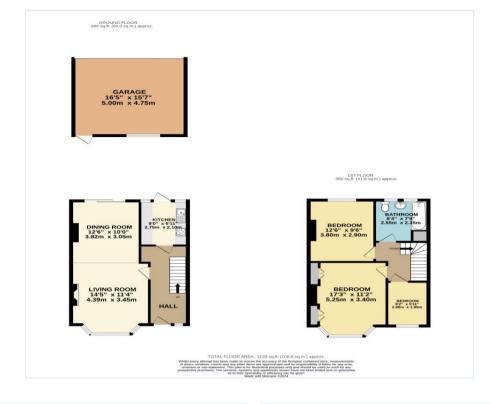

## Lounge/Diner -14' 5" x 21' 4" (4.39m x 6.50m)

Double glazed bay window to front aspect, with fitted blinds, double glazed doors to garden with fitted blinds, wooden floor, feature electric fire with surround, two radiators, one with decorative cover.

## Kitchen -9' 0" x 6' 11" (2.74m x 2.11m)

Range of Shaker-style wall-mounted units with matching cupboard and drawers below, inset stainless steel sink and drainer, work surfaces, tiled upstand, integrated oven with hob and extractor fan above, integrated dishwasher, washing machine and fridge, cupboard housing boiler, wood flooring, double glazed door and window to garden, fitted blinds.

<u>Stairs to First Floor Landing -</u> Carpeted, loft access (light), door to:

Bedroom 1 -17' 3" x 11' 2" (5.25m x 3.40m) Double glazed bay window to front aspect, radiator, carpeted, range of fitted wardrobes. Bedroom 2 -12' 6" x 9' 6" (3.81m x 2.89m) Double glazed window to rear aspect, radiator, carpeted. Bedroom 3 -9' 2" x 5' 11" (2.79m x 1.80m) Double glazed window to front aspect, radiator, carpeted. Bathroom -8' 4" x 7' 9" (2.54m x 2.36m) White 3 piece suite comprising a tile-enclosed bath with shower

overhead, low level WC, wall-mounted wash hand basin, door to airing cupboard, tiled walls and flooring, chrome heated radiator, 2 double glazed windows to rear aspect, fitted blinds.

## <u>Rear Garden -</u>

Mainly laid to lawn, South-West facing, fence-enclosed garden, patio area, mature shrub and tree borders, tap, garage access, rear access

> gate. <u>Garage -</u> Up and over door, power and lighting.

Council Tax - D Tenure - Freehold Square Foot – 1139 sq ft ( 105.8 sq m )

Brabham Court,45 Central Road Worcester Park Surrey KT4 8EA

020 8337 6603 admin@cromwellswpark.com