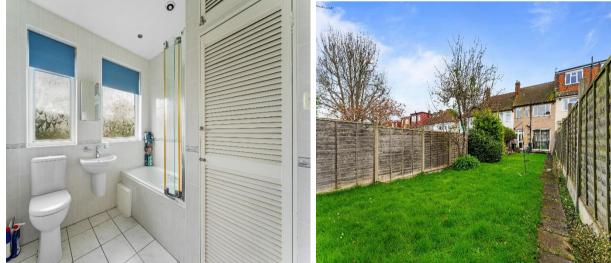

overhead, low level WC, wall-mounted wash hand basin, door to airing cupboard, tiled walls and flooring, chrome heated radiator, 2 double glazed windows to rear aspect, fitted blinds.

## <u>Rear Garden -</u>

Mainly laid to lawn, South-West facing, fence-enclosed garden, patio area, mature shrub and tree borders, tap, garage access, rear access

> gate. <u>Garage -</u> Up and over door, power and lighting.