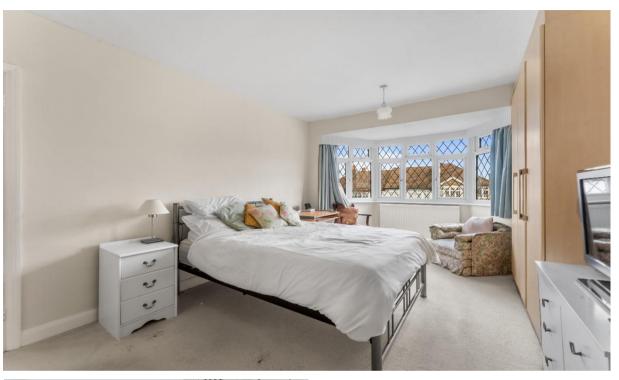

<u>Stairs to First Floor Landing -</u> Carpeted, loft access (light), door to:

Bedroom 1 -17' 3" x 11' 2" (5.25m x 3.40m) Double glazed bay window to front aspect, radiator, carpeted, range of fitted wardrobes. Bedroom 2 -12' 6" x 9' 6" (3.81m x 2.89m) Double glazed window to rear aspect, radiator, carpeted. Bedroom 3 -9' 2" x 5' 11" (2.79m x 1.80m) Double glazed window to front aspect, radiator, carpeted. Bathroom -8' 4" x 7' 9" (2.54m x 2.36m) White 3 piece suite comprising a tile-enclosed bath with shower