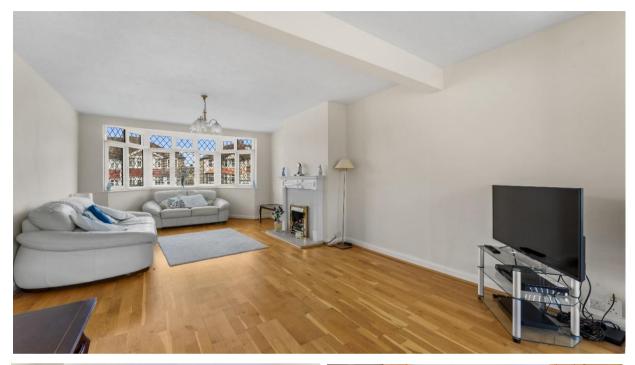

## Lounge/Diner -14' 5" x 21' 4" (4.39m x 6.50m)

Double glazed bay window to front aspect, with fitted blinds, double glazed doors to garden with fitted blinds, wooden floor, feature electric fire with surround, two radiators, one with decorative cover.